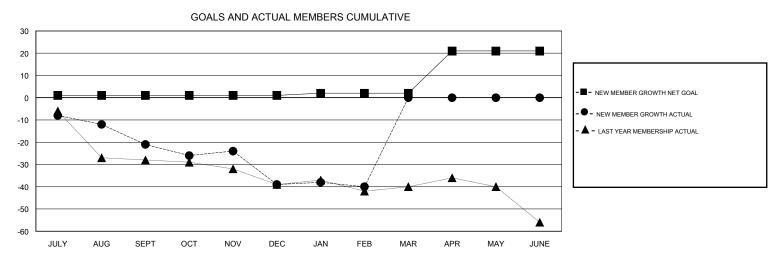

JULY/AUG/SEPT

OCT/NOV/DEC

JAN/FEB/MAR

APR/MAY/JUNE

JULY

0

0

0

1

SEPT

OCT

AUG

0

0

0

0

NOV

DEC

JAN

FEB

MAR

## MONTHLY MEMBERSHIP PROGRESS REPORT

## District 14 D

Results as of: 2/28/2017

31

37

12

0

10

19

11

0



JULY/AUG/SEPT

OCT/NOV/DEC

JAN/FEB/MAR

APR/MAY/JUNE

APR

MAY

0

1

19

JUNE

0

0

0

0

## GOALS AND ACTUAL NEW CLUBS CUMULATIVE 1 0.8 0.6 0.4 0.2 GOALS AND ACTUAL NEW CLUBS CUMULATIVE - CURRENT YEAR GOALS FOR NEW CLUBS - LAST YEAR ACTUAL NEW CLUBS



| DROPPED CLUBS: 0  DROPPED MEMBERS |         | 23 CLUBS OF 46 ADDED 1 OR MORE<br>NEW MEMBERS | GENDER DISTRIBI<br>MALE<br>FEMALE | UTION<br>1,145 (82.97%)<br>235 (17.03%) |     |
|-----------------------------------|---------|-----------------------------------------------|-----------------------------------|-----------------------------------------|-----|
| DECEASED                          | 19      | CLICK HERE FOR CUMULATIVE  MEMBERSHIP DATA    | TOTAL FAMILY UNIT MEMBERS         |                                         | 203 |
| CLUB CANCELLED OTHER              | 0<br>61 |                                               | FAMILY MEMBERS PAYING HALF DUES   |                                         | 103 |
| TOTAL                             | 80      |